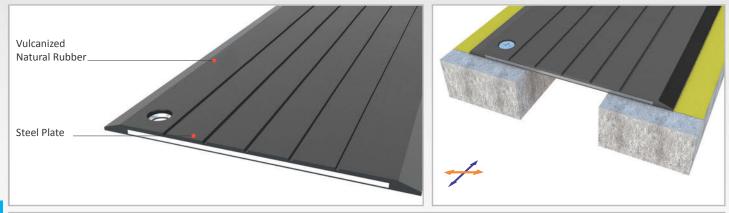

AS U271 floor profile is designed for heavy vehicular traffic areas and can meet displacements in 2 directions. Steel plate is embedded in molded natural rubber with vulcanization process. Wall thickness of steel plates vary from 3 to 14 mm depending on the profile height and other characteristics inquired. Rubber cover reduces the sound caused by vehicles and also protects the profile against deformation. AS U271 ensures a smooth and non-skid transmission across the gaps and helps to minimize the risk of tripping hazards. Profile can easily be installed by means of steel anchors.

**Application Areas** : Indoor & Outdoor / Floor

Ideal for : Factories, Warehouses, Car Parks, Airports, Shopping Malls, Stadiums, Public Buildings etc.

: ST 37 Steel Plate, Natural Rubber (NR) Material **Optional Supplies**: Fire Barrier, Waterproof EPDM membrane