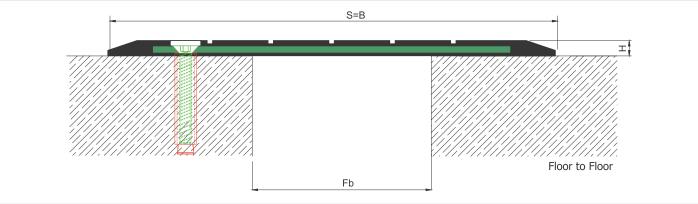

\* Visuals are representative and the profile configuration may differ depending on the characteristics requested.

| RUBBER COLOR | BLACK |  |
|--------------|-------|--|

| LOCATION       | MODEL        | GAP<br>(Fb) mm | HEIGHT<br>(H) MM | OVERALL<br>WIDTH<br>(B) mm | VISIBLE<br>WIDTH<br>(S) mm | MOVEMENT<br>(W) mm | LOAD<br>CAPACITY | STANDARD<br>LENGTH<br>(mt) |
|----------------|--------------|----------------|------------------|----------------------------|----------------------------|--------------------|------------------|----------------------------|
| Floor to Floor | AS U271-050T | 50             | 9/10             | 200                        | 200                        | +30/-50            | 30 kN→600 kN     | 2                          |
|                | AS U271-100T | 100            | 9/10             | 250                        | 250                        | +30/-100           | 30 kN→600 kN     | 2                          |
|                | AS U271-150T | 150            | 9/10/14/15       | 300                        | 300                        | +30/-150           | 30 kN→300 kN     | 2                          |
|                | AS U271-200T | 200            | 20/21            | 350                        | 350                        | +25/-200           | 30 kN→120 kN     | 2                          |
|                | AS U271-250T | 250            | 25/26            | 400                        | 400                        | +25/-250           | 30 kN→120 kN     | 2                          |

Note: Please ask for different sizes

| Profil No<br>Profile Number                   | AS U271 050T                                                               |  |  |  |  |
|-----------------------------------------------|----------------------------------------------------------------------------|--|--|--|--|
| Fb (mm)                                       | 50                                                                         |  |  |  |  |
| H (mm) yaklaşık approx.                       | 2+5+3=10                                                                   |  |  |  |  |
| W± (mm) yaklaşık approx.                      | +30 / -50                                                                  |  |  |  |  |
| Renk<br>Color                                 | ST 37 Çelik: Natürel, Kauçuk: Siyah<br>ST 37 Steel: Natural, Rubber: Black |  |  |  |  |
| Malzeme<br>Material                           | ST 37 Çelik, NR Kauçuk<br>ST 37 Steel, NR Rubber                           |  |  |  |  |
| Standart Uzunluk (m)<br>Standard Length (m)   | 2                                                                          |  |  |  |  |
| Yükleme Kapasitesi<br>Load - Bearing Capacity | 600kN 🕞 😅 130kN 🖫                                                          |  |  |  |  |