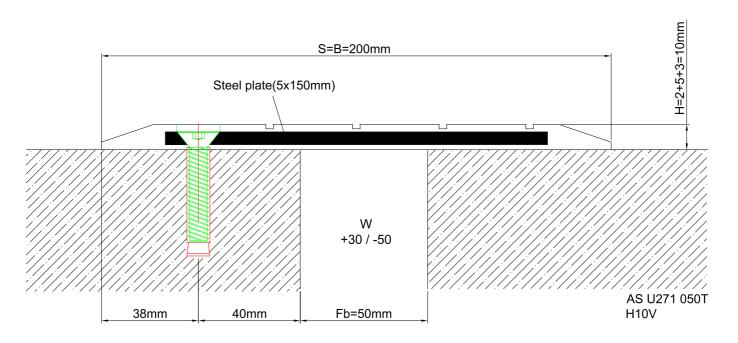

\* Visuals are representative and the profile configuration may differ depending on the characteristics requested.

| RUBBER COLOR | BLACK |  |
|--------------|-------|--|

| LOCATION       | MODEL        | GAP<br>(Fb) mm | HEIGHT<br>(H) MM | OVERALL<br>WIDTH<br>(B) mm | VISIBLE<br>WIDTH<br>(S) mm | MOVEMENT<br>(W) mm | LOAD<br>CAPACITY | STANDARD<br>LENGTH<br>(mt) |
|----------------|--------------|----------------|------------------|----------------------------|----------------------------|--------------------|------------------|----------------------------|
| Floor to Floor | AS U271-050T | 50             | 9/10             | 200                        | 200                        | +30/-50            | 30 kN→600 kN     | 2                          |
|                | AS U271-100T | 100            | 9/10             | 250                        | 250                        | +30/-100           | 30 kN→600 kN     | 2                          |
|                | AS U271-150T | 150            | 9/10/14/15       | 300                        | 300                        | +30/-150           | 30 kN→300 kN     | 2                          |
|                | AS U271-200T | 200            | 20/21            | 350                        | 350                        | +25/-200           | 30 kN→120 kN     | 2                          |
|                | AS U271-250T | 250            | 25/26            | 400                        | 400                        | +25/-250           | 30 kN→120 kN     | 2                          |

Note: Please ask for different sizes

| Profil No<br>Profile Number                   | AS U271 050T                                                               |  |  |  |  |
|-----------------------------------------------|----------------------------------------------------------------------------|--|--|--|--|
| Fb (mm)                                       | 50                                                                         |  |  |  |  |
| H (mm) yaklaşık approx.                       | 2+5+3=10                                                                   |  |  |  |  |
| W± (mm) yaklaşık approx.                      | +30 / -50                                                                  |  |  |  |  |
| Renk<br>Color                                 | ST 37 Çelik: Natürel, Kauçuk: Siyah<br>ST 37 Steel: Natural, Rubber: Black |  |  |  |  |
| Malzeme<br>Material                           | ST 37 Çelik, NR Kauçuk<br>ST 37 Steel, NR Rubber                           |  |  |  |  |
| Standart Uzunluk (m)<br>Standard Length (m)   | 2                                                                          |  |  |  |  |
| Yükleme Kapasitesi<br>Load - Bearing Capacity | 600kN 🕞 😅 130kN 🖫                                                          |  |  |  |  |